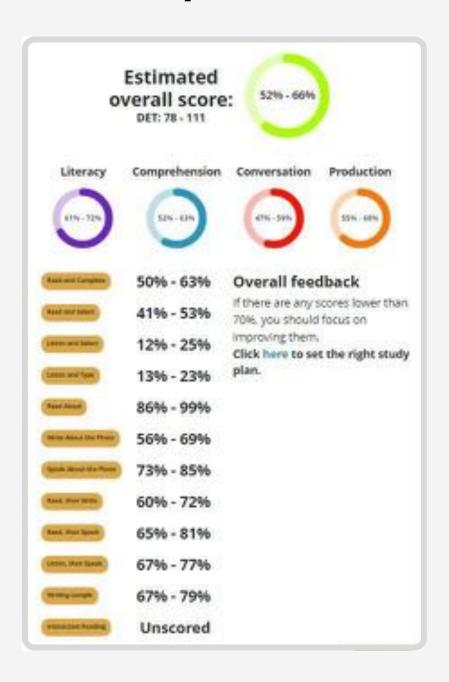

#### Sample result

At least 10 Full Tests

### We currently have 10 Full DETs

- Estimated overall score
- Estimated scores for each sub-score
- Estimated scores for each question type

From all estimated scores, we know what question types to focus on