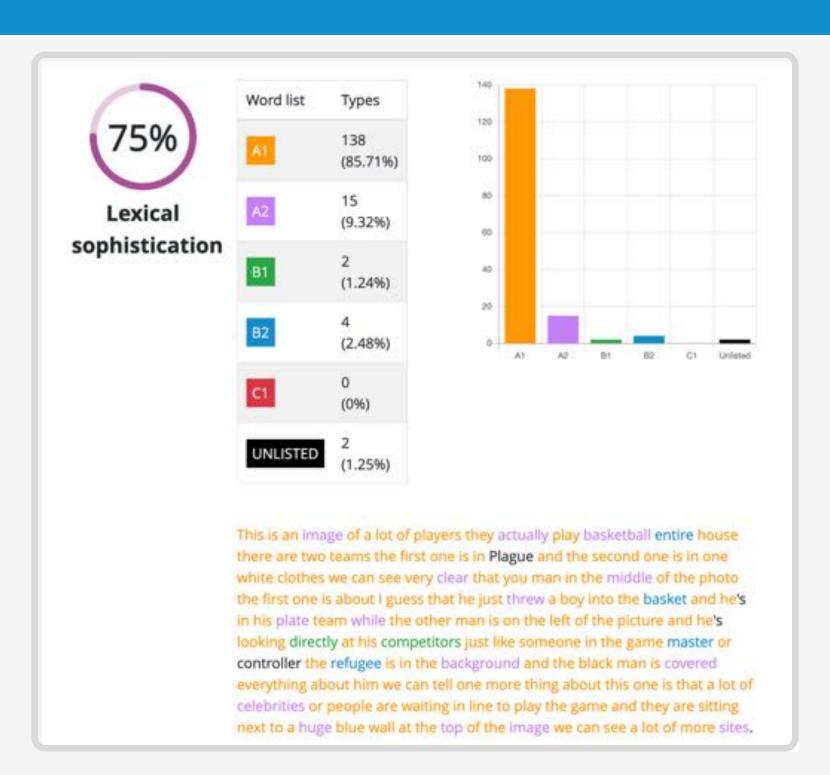

Avoid using repeated words too many times. Use synonyms instead

Instant feedback

for open response question types

Users know word levels they use in different colours

Try to use B1, B2, idioms, or collocations to aim for higher scores