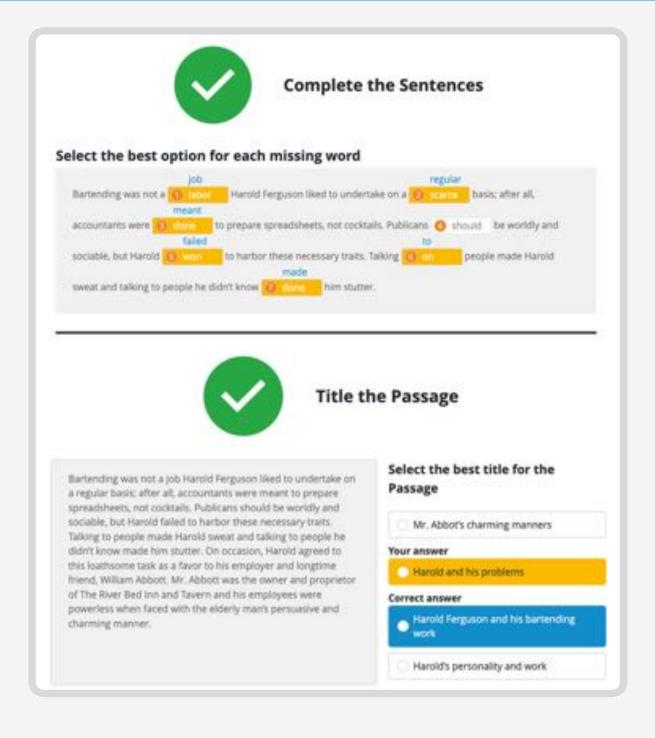

### Question types with correct answers

- Read and Complete
- Read and Select
- Listen and Select
- Listen and Type
- Read Aloud
- Interactive Reading

Question types with correct answers

Read and Complete

- Correct answers;
- Incorrect answers with corrections;
- List of blanks.

Instant feedback

for question types with correct answers

### Question types with correct answers

Read and Select

- Correct words;
- Missing words;
- Unreal words.

Instant feedback

for question types with correct answers