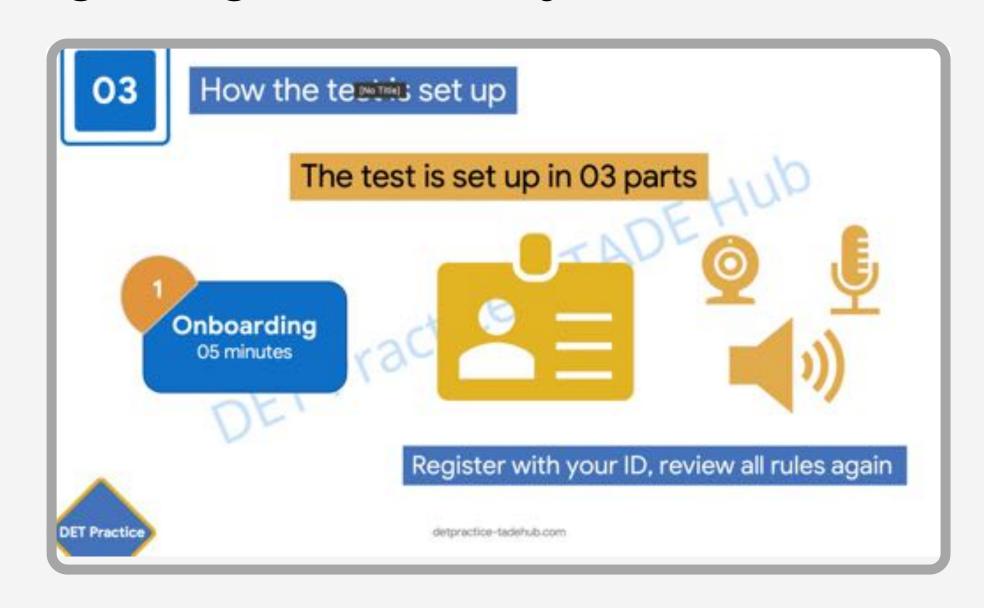

### 4. HOW IT WORKS

Check out three (03) simple steps to start your Affiliate journey and earm money by working from home

#### 03 steps to start your Affiliate journey

1. Become our partner

2. Promote our services

3. Earn high commissions

1. Become our partner