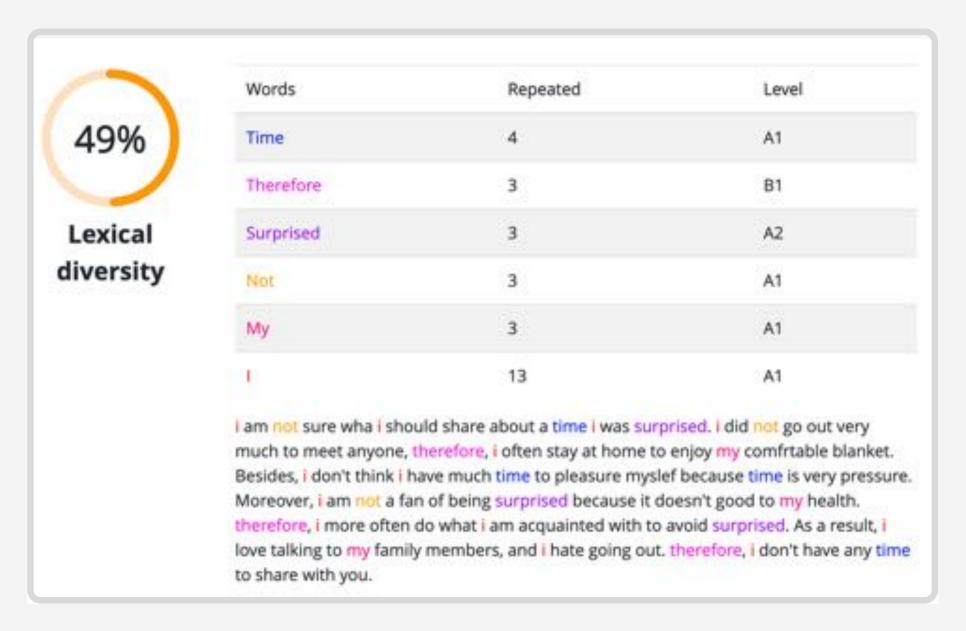

Users know how many words or seconds they write or speak

Practice to write or speak more to get higher scores

Instant feedback

for open response question types

Users know all repeated words they use from three times

Avoid using repeated words too many times. Use synonyms instead

Instant feedback

for open response question types

Users know word levels they use in different colours

Try to use B1, B2, idioms, or collocations to aim for higher scores