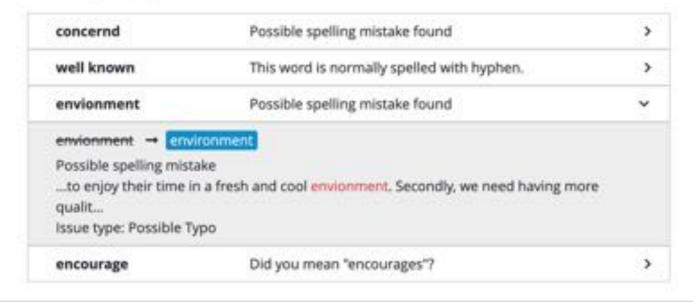

Users know possible grammar and spelling mistakes.

Learn from their mistakes and avoid similar ones on test day