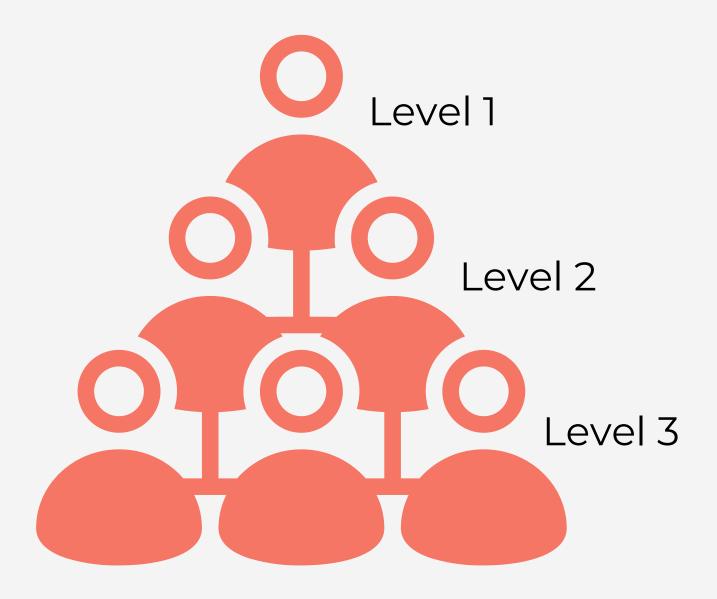

#### Referring tree

You can build your Referring Tree (Your network) up to 05 levels. Each Level has sales, you also get commissions.

• Level 2: 02%

• Level 3: 1,5%

• Level 4: 01%

• Level 5: 0,5%

### Your Referring Tree

<sup>•</sup> Level 1: 03%\*

<sup>\*</sup>Commissions are calculated on top of the paid fee

Frequent support