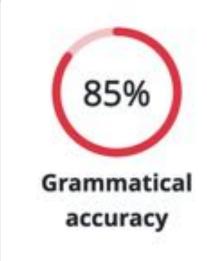

- Fluency
- Lexical diversity
- Grammatical accuracy
- Lexical sophistication
- Acoustic features

Instant feedback

for open response question types

Show Pronunciation feedback in different colours

Focus on Red and Orange words to improve Pronunciation