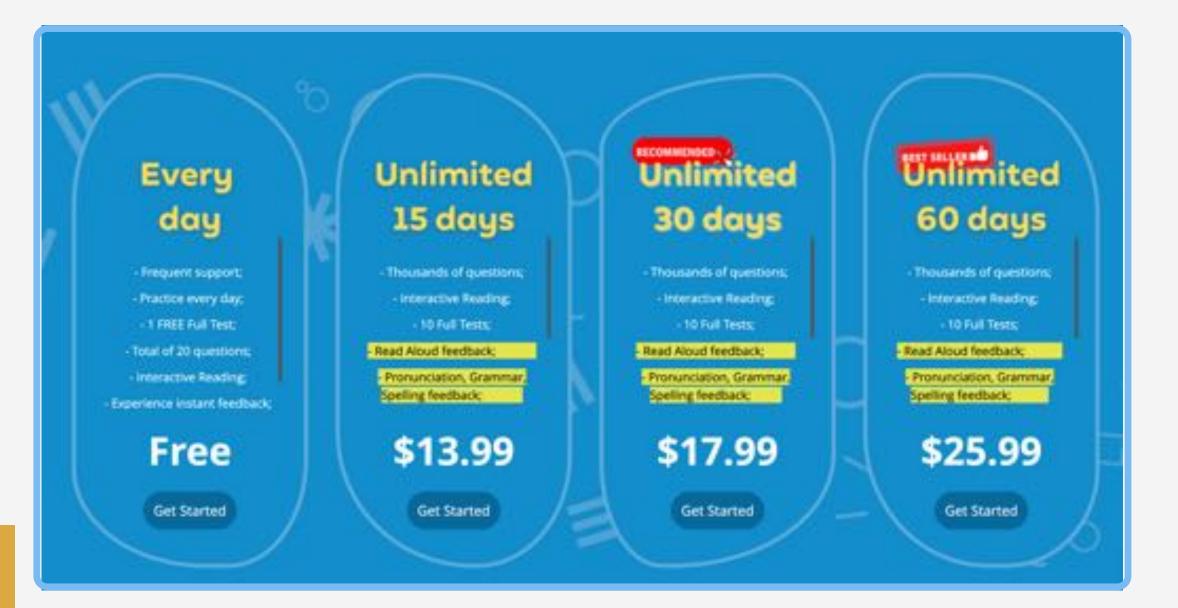

### Pricing

The price could be changed, but you can use check them on our website.

Check all Packages here Q

DET 2
TRAINING
COURSE

#### Pick any package, and get your desired score

60 days DET Premium Account

Basic

Include no DET

Premium Account

Plus

Include 60 days DET
Premium Account

Super