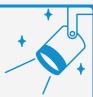

### Question types with correct answers

**Read Aloud** 

- Pronunciation mistakes and scores;
- Phoneme scores for improvement;
- Omissions and Insertions.

Instant feedback

for question types with correct answers