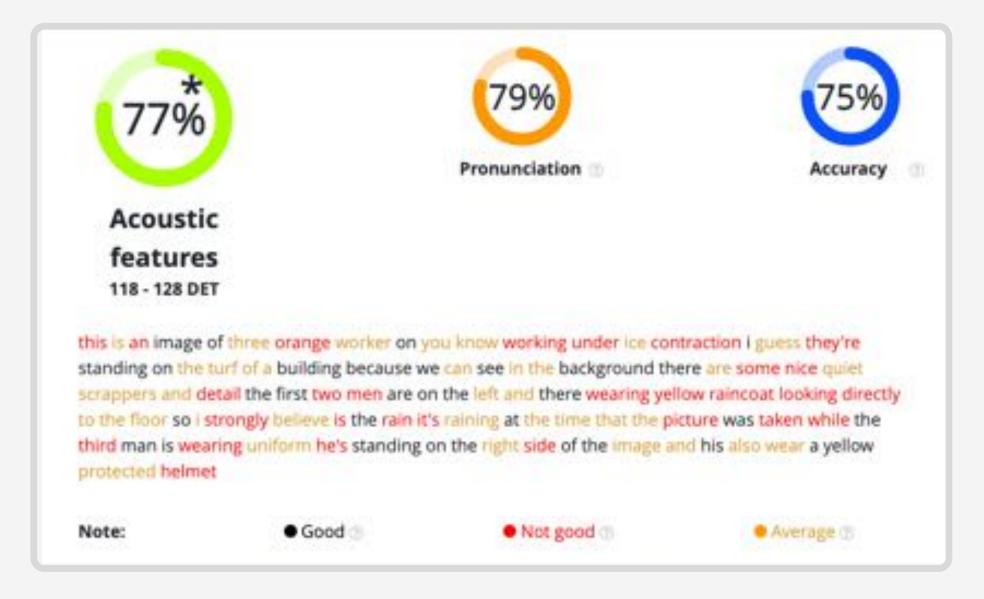

- Fluency
- Lexical diversity
- Grammatical accuracy
- Lexical sophistication
- Acoustic features

Instant feedback

for open response question types

Show Pronunciation feedback in different colours

Focus on Red and Orange words to improve Pronunciation

Instant feedback

for open response question types

| Word     | Score     | Word        | Score        |
|----------|-----------|-------------|--------------|
| this     | 60 Detail | is          | 79 Detail    |
| an       | 32 Detail | three       | 92<br>oetfil |
| orange   | 40 Detail | worker      | 73 Detail    |
| Phoneme  | Score     | know        | 84 Detail    |
| 27       |           | under       | 51 Detail    |
| rınd3 44 |           | contraction | 69 Detail    |
| you      | 78 Detail | they're     | 44 Detail    |
| working  | 35 Detail | the         | 76 Detail    |

Users check their pronunciation feedback in detail

Focus on lowscored phonemes to improve pronunciation

Instant feedback

for open response question types

Great! You have spoken for over 50 seconds continuously!