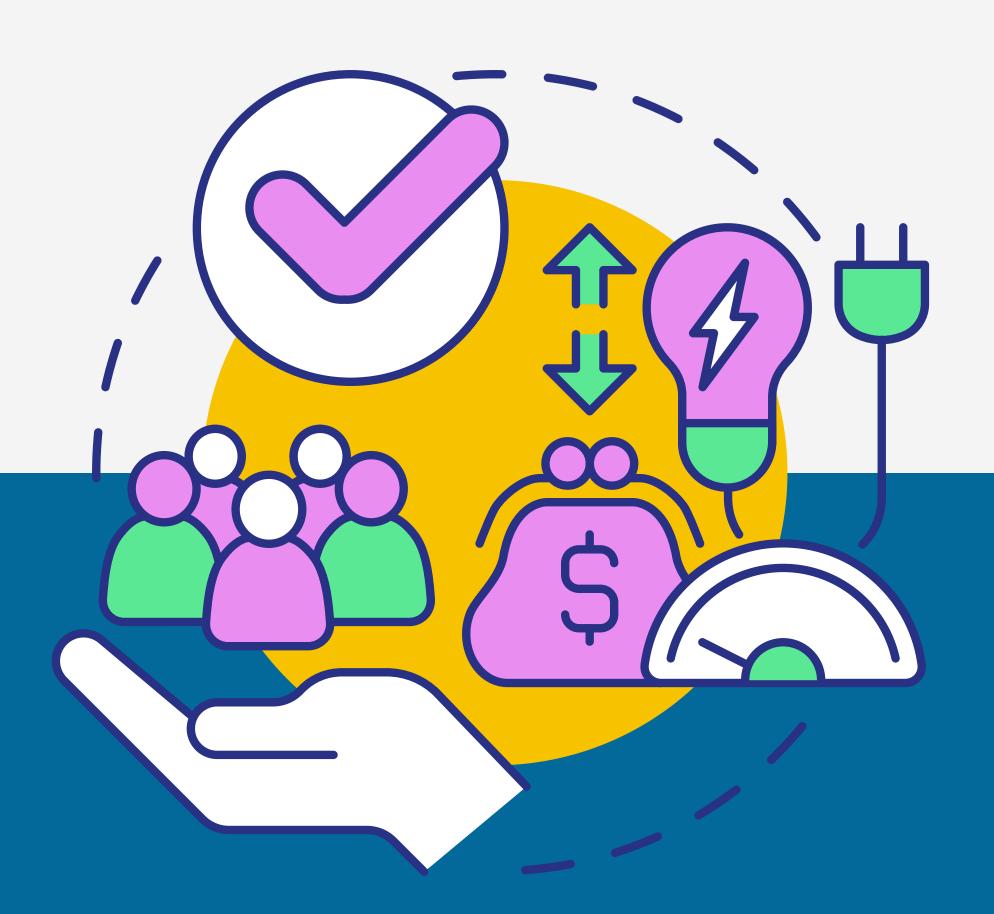

## 2. BENEFIT SCHEME

Our Affiliate Marketing Program is built for you.

Affiliate
Marketing
Benefits

High commission rate

First bonus for Affiliates

**Bonuses in Top Standing** 

Level reach bonuses

Referring tree

Frequent support

**Become our Country Affiliate** 

High commission rate

- Start your journey at Level 1
- Move to Level 2 if you have a \$500 sale
- Move to Level 3 if you have a \$1,200 sale

### On 15th every month, you have per sale

Level 1

Level 3

\*Commissions are calculated on top of the paid fee

First bonus for Affiliates

### \$10 Bonus

for all Affiliates

after registering their Affiliate accounts

**Bonuses in Top Standing** 

### Top 5 monthly

• 1st place: 15%\*

• 2nd place: 12%

• 3rd place: 09%

• 4th place: 06%

• 5th place: 03%

\*Bonus is calculated on top of your sales

Level reach bonuses

#### Referring tree

You can build your Referring Tree (Your network) up to 05 levels. Each Level has sales, you also get commissions.

• Level 2: 02%

• Level 3: 1,5%

• Level 4: 01%

• Level 5: 0,5%

### Your Referring Tree

<sup>•</sup> Level 1: 03%\*

<sup>\*</sup>Commissions are calculated on top of the paid fee

Frequent support

### Various ways to support your Affiliate journey

Hotline

**Multi Channels** 

**Telegram Community** 

**Become our Country Affiliate** 

At least 35% commission per sale, \$350 bonus at Level 3, and much more.