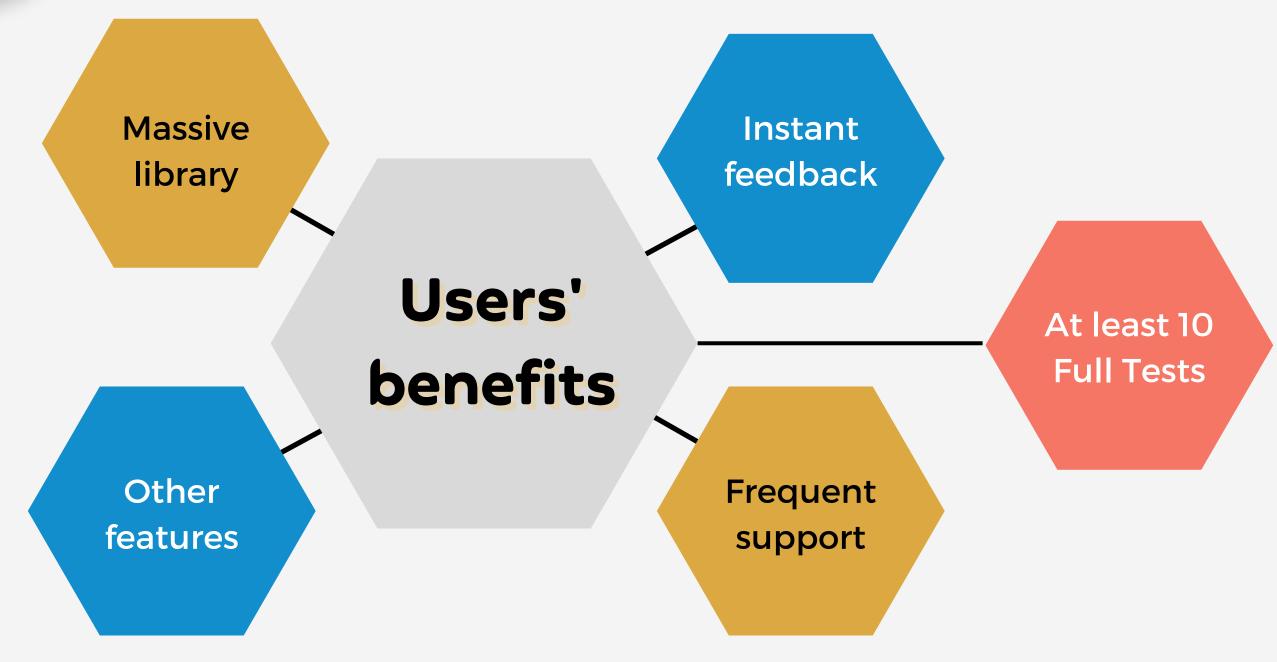

### DET PREMIUM ACCOUNT

Thousands of questions, instant feedback, and 10 full tests to boost students' scores

### DET TRAINING COURSE

A 25-hour on-demand course trained by ten years experienced teaching trainer

Massive library

~ 2,500 practice

questions

Our Academic team adds more questions every week

Instant feedback

Other features

- 03 supportive vocab lists
- Integrated dictionary
- Setting goals feature