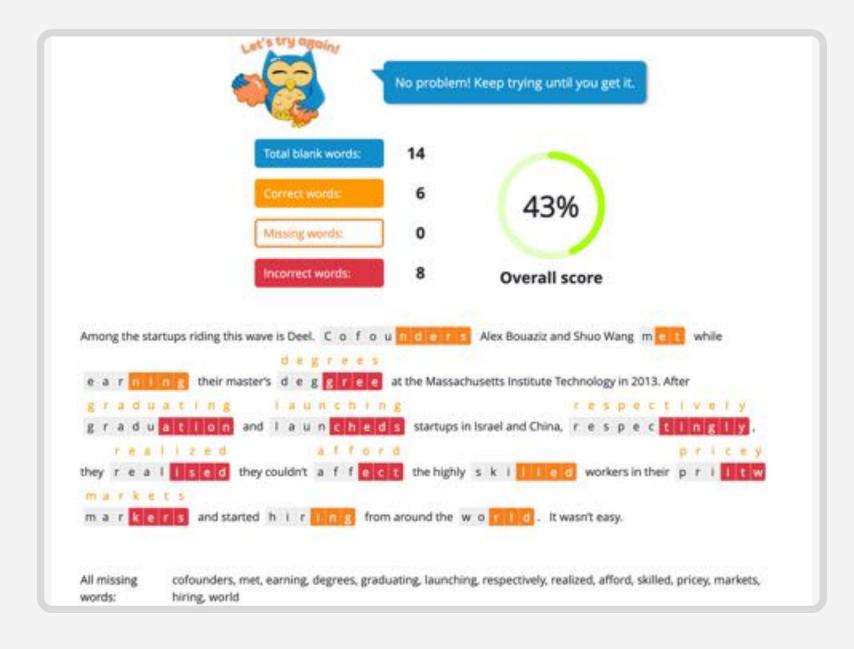

Question types with correct answers

Read and Complete

- Correct answers;
- Incorrect answers with corrections;
- List of blanks.

Instant feedback

for question types with correct answers