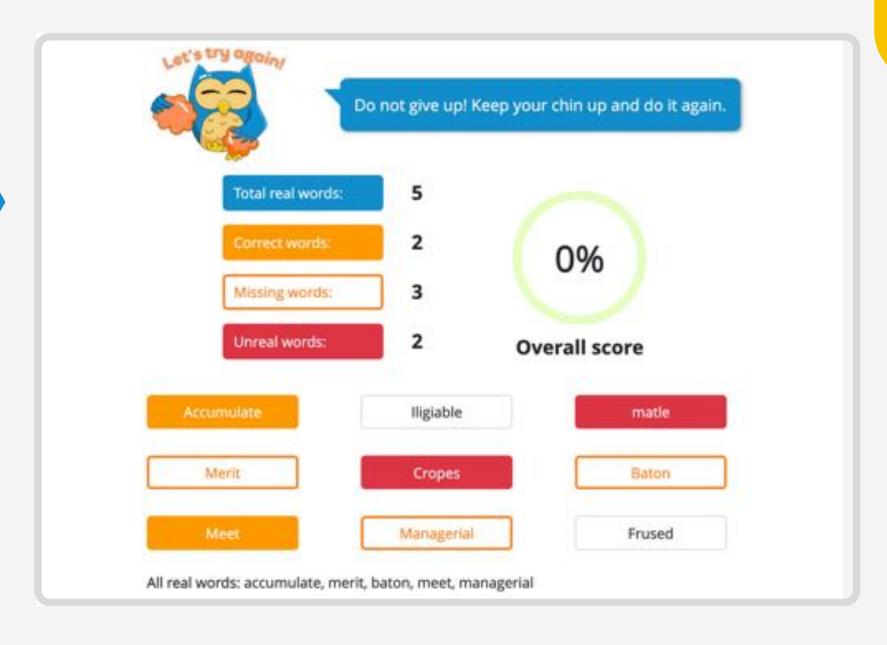

### Question types with correct answers

Read and Select

- Correct words;
- Missing words;
- Unreal words.

Instant feedback

for question types with correct answers