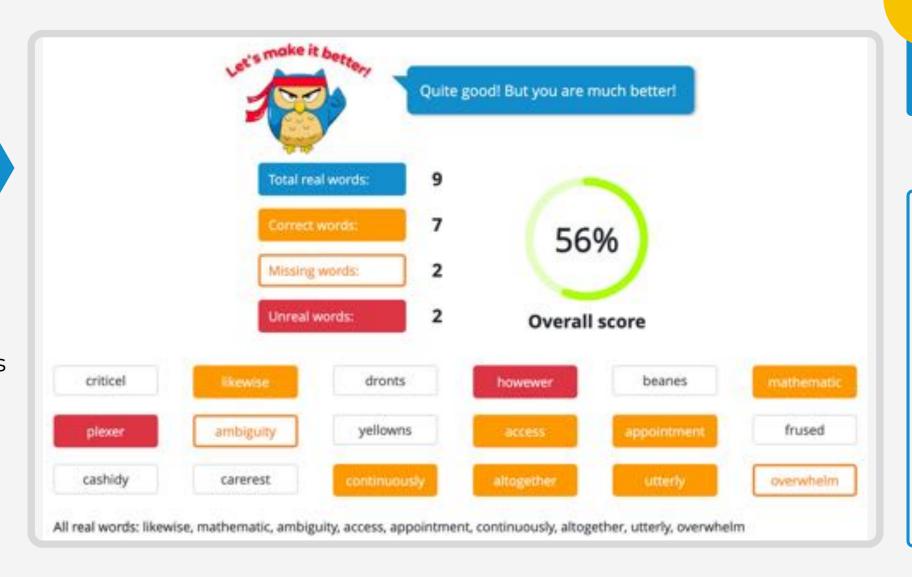

### Question types with correct answers

Read and Select

- Correct words;
- Missing words;
- Unreal words.

Instant feedback

for question types with correct answers