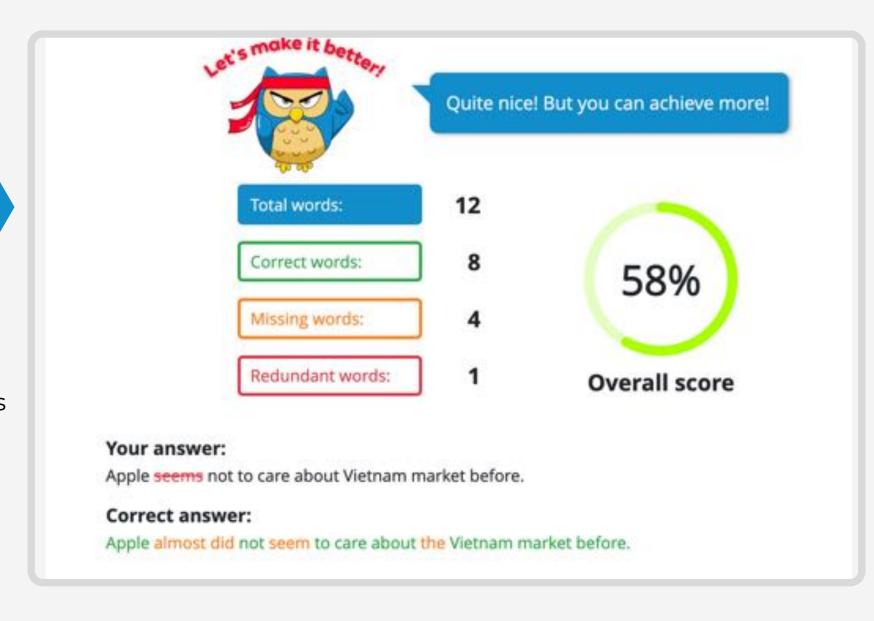

### Question types with correct answers

Listen and Type

- Correct words;
- Missing words;
- Redundant words.

Instant feedback

for question types with correct answers