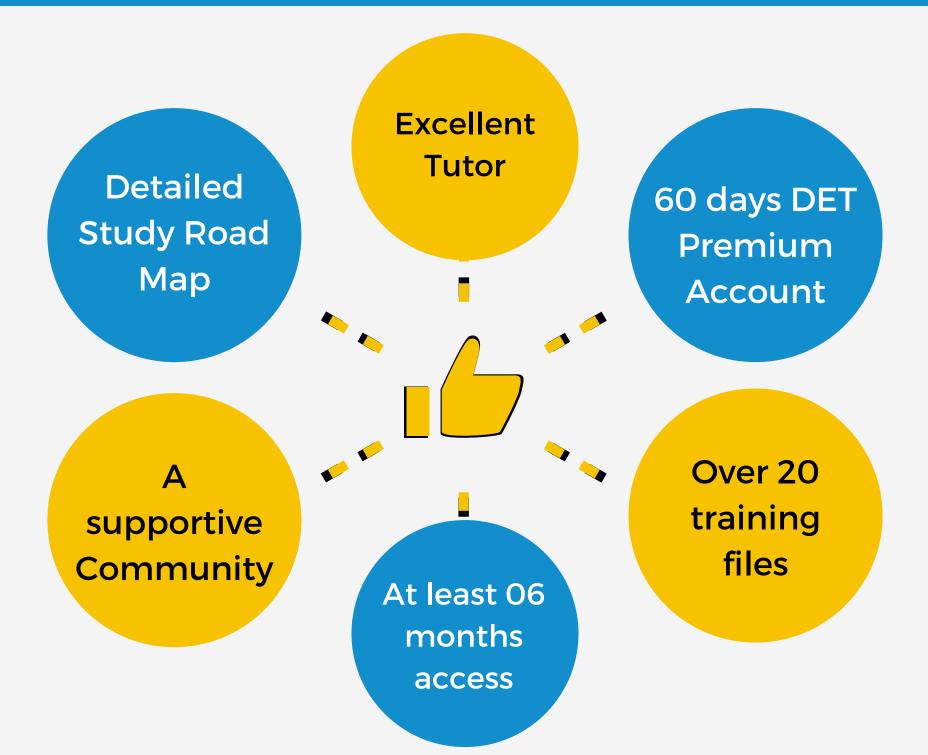

## All benefits in one package

Detailed Study Road Map

Over 20 training hours in three (03) main parts

Course Introduction

Part 1: DET Foundation

Part 2: Tips and Strategy

• Part 3: Important Notes

Conclusion

#### Cristian Australian

- Ten years of training experience
- CELTA issued by Cambridge
- Certificate in teaching English issued by Oxford
- IELTS teaching methodology by British Council
- Bachelor's Degree, Language Interpretation and Translation
- Master's Degree, International Relations and Affairs

#### Pick any package, and get your desired score

60 days DET Premium Account

Basic

Include no DET

Premium Account

Plus

Include 60 days DET
Premium Account

Super

#### Detailed guiding files to study with on-demand videos

Over 20 training files

#### Each package provides a different accessible time

At least 06 months access

Basic

06 months

Plus

09 months

Super

12 months

#### A Supportive Community