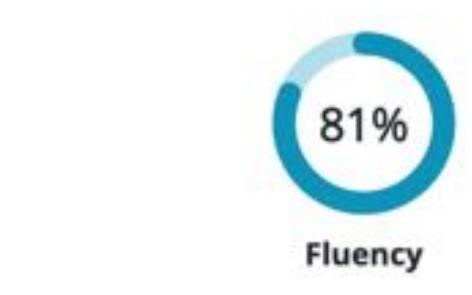

- Fluency
- Lexical diversity
- Grammatical accuracy
- Lexical sophistication
- Acoustic features

Instant feedback

for open response question types

Show Pronunciation feedback in different colours

Focus on Red and Orange words to improve Pronunciation